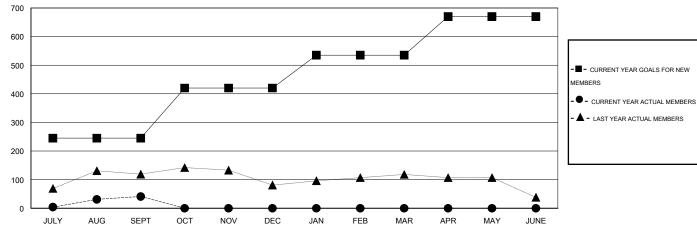

## LOCATION INDIA

GMT CA 6

|               |                  | Clubs            |                  |                  | Members               |                    |                                     |                    |                  |  |
|---------------|------------------|------------------|------------------|------------------|-----------------------|--------------------|-------------------------------------|--------------------|------------------|--|
|               | RESUI            | TS FOR 2014-2015 | i                |                  | RESULTS FOR 2014-2015 |                    |                                     |                    |                  |  |
| QUARTER       | NEW CLUB<br>GOAL | NEW CLUBS        | DROPPED<br>CLUBS | NET<br>GAIN/LOSS | QUARTER               | NEW MEMBER<br>GOAL | CHARTER AND<br>NEW MEMBERS<br>ADDED | DROPPED<br>MEMBERS | NET<br>GAIN/LOSS |  |
| JULY/AUG/SEPT | 3                | 1                | 0                | 1                | JULY/AUG/SEPT         | 245                | 130                                 | 89                 | 41               |  |
| OCT/NOV/DEC   | 2                | 0                | 0                | 0                | OCT/NOV/DEC           | 175                | 0                                   | 0                  | 0                |  |
| JAN/FEB/MAR   | 2                | 0                | 0                | 0                | JAN/FEB/MAR           | 115                | 0                                   | 0                  | 0                |  |
| APR/MAY/JUNE  | 3                | 0                | 0                | 0                | APR/MAY/JUNE          | 135                | 0                                   | 0                  | 0                |  |